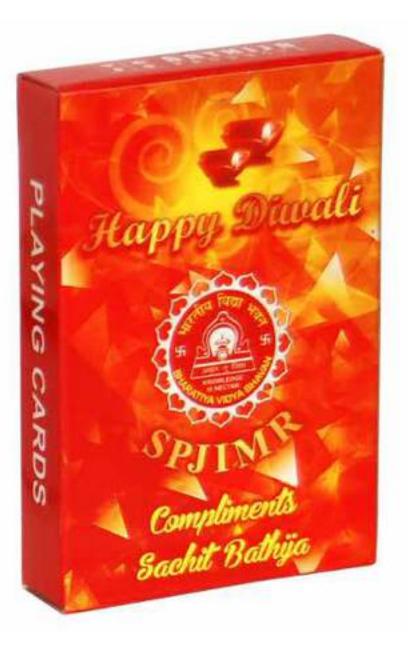

LG Gold



Great Mogul































































































### WHITE BACK





Our White Back playing cards are made with exceptional quality materials and equipments to cater to the mass market with economic versions of our cards.



### **PACKAGING**







### WHITE BACK





























































Air Force



### PROMOTIONAL





We manufacture customized playing cards as per company logos for corporate gifting, weddings as well as gaming and entertainment. We also ensure customized packaging and designs as per the customer's requirement. Our team works closely with our clients to deliver the best end-product.

## CORPORATE GIFTING





## FESTIVE & WEDDINGS









### GAMES AND ENTERTAINMENT