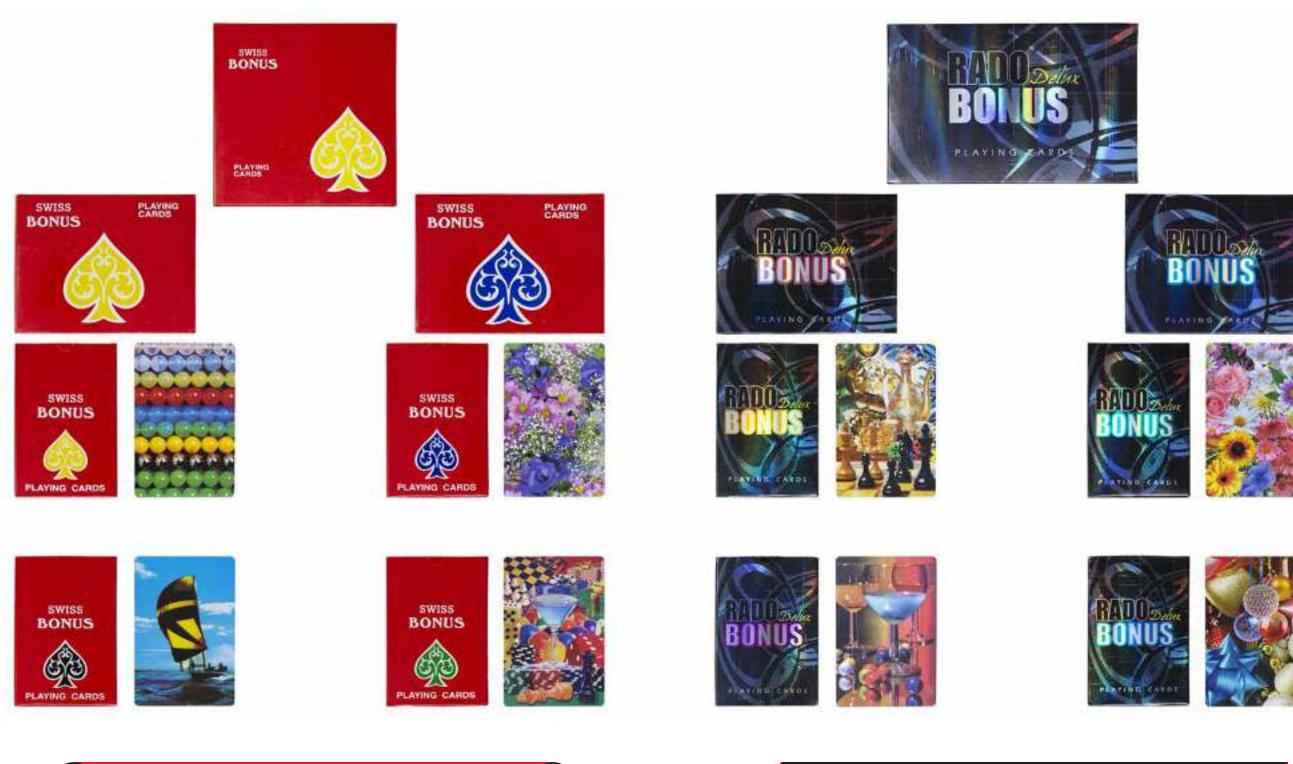

### WHITE BACK

Our White Back playing cards are made with exceptional quality materials and equipments to cater to the mass market with economic versions of our cards.

### WHITE BACK

Air Force